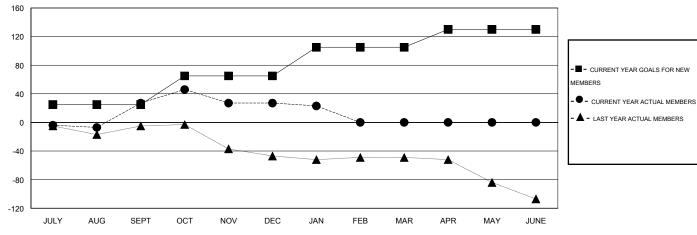

## **LOCATION TEXAS**

GMT CA 1

|                                       |                  | Clubs       |                  |                  |                                       |                    | Members                             |                    |                  |
|---------------------------------------|------------------|-------------|------------------|------------------|---------------------------------------|--------------------|-------------------------------------|--------------------|------------------|
| RESULTS FOR 2014-2015                 |                  |             |                  |                  | RESULTS FOR 2014-2015                 |                    |                                     |                    |                  |
| QUARTER                               | NEW CLUB<br>GOAL | NEW CLUBS   | DROPPED<br>CLUBS | NET<br>GAIN/LOSS | QUARTER                               | NEW MEMBER<br>GOAL | CHARTER AND<br>NEW MEMBERS<br>ADDED | DROPPED<br>MEMBERS | NET<br>GAIN/LOSS |
| JULY/AUG/SEPT OCT/NOV/DEC JAN/FEB/MAR | 1<br>0<br>0      | 0<br>0<br>0 | 0<br>0<br>0      | 0<br>0<br>0      | JULY/AUG/SEPT OCT/NOV/DEC JAN/FEB/MAR | 25<br>40<br>40     | 90<br>70<br>24                      | 63<br>70<br>28     | 27<br>0<br>-4    |
| APR/MAY/JUNE                          | 1                | 0           | 0                | 0                | APR/MAY/JUNE                          | 25                 | 0                                   | 0                  | 0                |

## GOALS AND ACTUAL NEW CLUBS CUMULATIVE

| DROPPED CLUBS: 0  DROPPED MEMBERS |     | 37 CLUBS OF 59 ADDED 1 OR MORE NEW MEMBERS | GENDER DISTRIBUTION  MALE 1,494 (68.31  FEMALE 693 (31.69%) | -   |
|-----------------------------------|-----|--------------------------------------------|-------------------------------------------------------------|-----|
| DECEASED                          | 14  | CLICK HERE FOR HEALTH                      |                                                             | 288 |
| CLUB CANCELLED                    | 0   | ASSESSMENT DATA                            | FAMILY UNIT MEMBERS                                         |     |
| OTHER                             | 147 |                                            | HEAD OF HOUSEHOLD                                           | 142 |
| TOTAL                             | 161 |                                            | NON-HEAD OF HOUSEHOLD                                       | 146 |